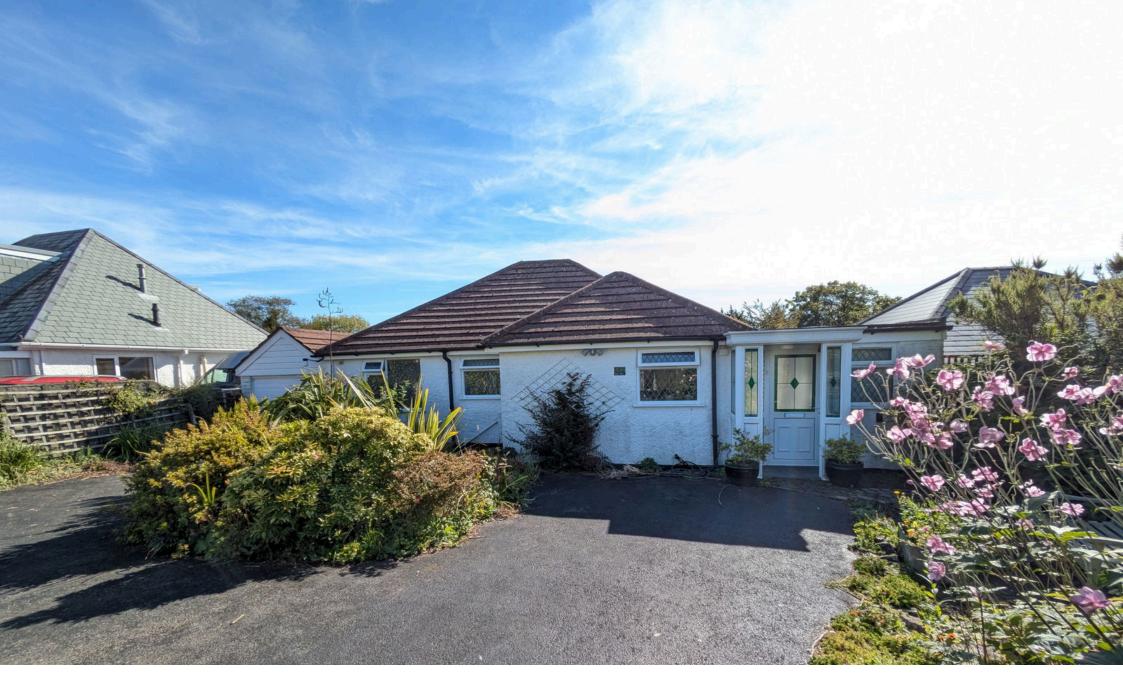

## Uplands, Tavistock, PL19 8EU

Offers In Region Of £355,000

- Detached bungalow
- Good location

• 2 bedrooms

• Sun Room

Walk in shower

- · Gas central heating
- Mature gardens to front and Parking for several vehicles rear

• Garage

NO ONWARD CHAIN

A detached 2 bedroom bungalow accessibly situated on the outskirts of Tavistock close to a local bus service. The bungalow has mature, gardens to the front and rear with established trees and shrubs, sheds and storage areas, covered seating, a greenhouse and summerhouse. There is a large driveway and garage to the front of the property which offers additional storage adjacent to the bungalow. Tavistock town centre and local amenities are walkable in about fifteen minutes.