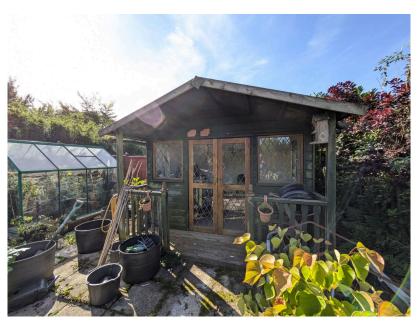

• Garage

NO ONWARD CHAIN

A detached 2 bedroom bungalow accessibly situated on the outskirts of Tavistock close to a local bus service. The bungalow has mature, gardens to the front and rear with established trees and shrubs, sheds and storage areas, covered seating, a greenhouse and summerhouse. There is a large driveway and garage to the front of the property which offers additional storage adjacent to the bungalow. Tavistock town centre and local amenities are walkable in about fifteen minutes.