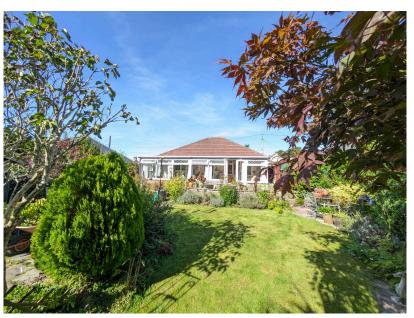

• Garage

NO ONWARD CHAIN

A detached 2 bedroom bungalow accessibly situated on the outskirts of Tavistock close to a local bus service. The bungalow has mature, gardens to the front and rear with established trees and shrubs, sheds and storage areas, covered seating, a greenhouse and summerhouse. There is a large driveway and garage to the front of the property which offers additional storage adjacent to the bungalow. Tavistock town centre and local amenities are walkable in about fifteen minutes.