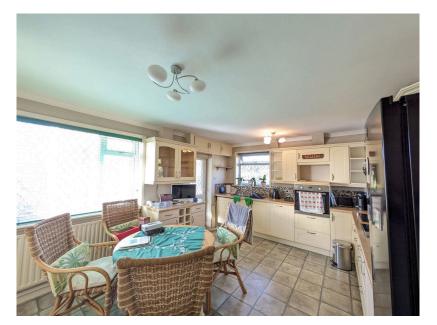

## Uplands, Tavistock, PL19 8EU

Offers In Region Of £355,000

- Detached bungalow
- Good location

• 2 bedrooms

• Sun Room

Walk in shower

- · Gas central heating
- Mature gardens to front and Parking for several vehicles rear

• Garage

NO ONWARD CHAIN

A detached 2 bedroom bungalow accessibly situated on the outskirts of Tavistock close to a local bus service. The bungalow has mature, gardens to the front and rear with established trees and shrubs, sheds and storage areas, covered seating, a greenhouse and summerhouse. There is a large driveway and garage to the front of the property which offers additional storage adjacent to the bungalow. Tavistock town centre and local amenities are walkable in about fifteen minutes.