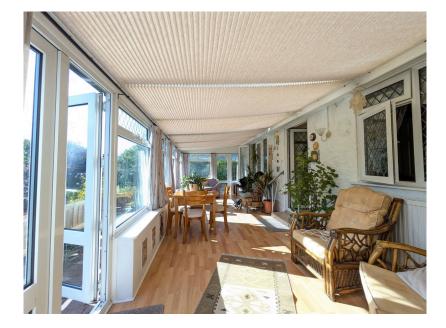

## Uplands, Tavistock, PL19 8EU

Offers In Region Of £355,000

- Detached bungalow
- Good location

• 2 bedrooms

• Sun Room

Walk in shower

- · Gas central heating
- Mature gardens to front and Parking for several vehicles rear

• Garage

NO ONWARD CHAIN

A detached 2 bedroom bungalow accessibly situated on the outskirts of Tavistock close to a local bus service. The bungalow has mature, gardens to the front and rear with established trees and shrubs, sheds and storage areas, covered seating, a greenhouse and summerhouse. There is a large driveway and garage to the front of the property which offers additional storage adjacent to the bungalow. Tavistock town centre and local amenities are walkable in about fifteen minutes.