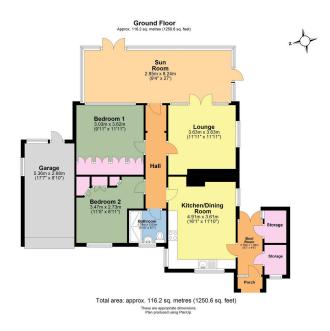

## Uplands, Tavistock, PL19 8EU

Offers In Region Of £355,000

- Detached bungalow
- Good location

• 2 bedrooms

• Sun Room

Walk in shower

- · Gas central heating
- Mature gardens to front and Parking for several vehicles rear

• Garage

NO ONWARD CHAIN

A detached 2 bedroom bungalow accessibly situated on the outskirts of Tavistock close to a local bus service. The bungalow has mature, gardens to the front and rear with established trees and shrubs, sheds and storage areas, covered seating, a greenhouse and summerhouse. There is a large driveway and garage to the front of the property which offers additional storage adjacent to the bungalow. Tavistock town centre and local amenities are walkable in about fifteen minutes.